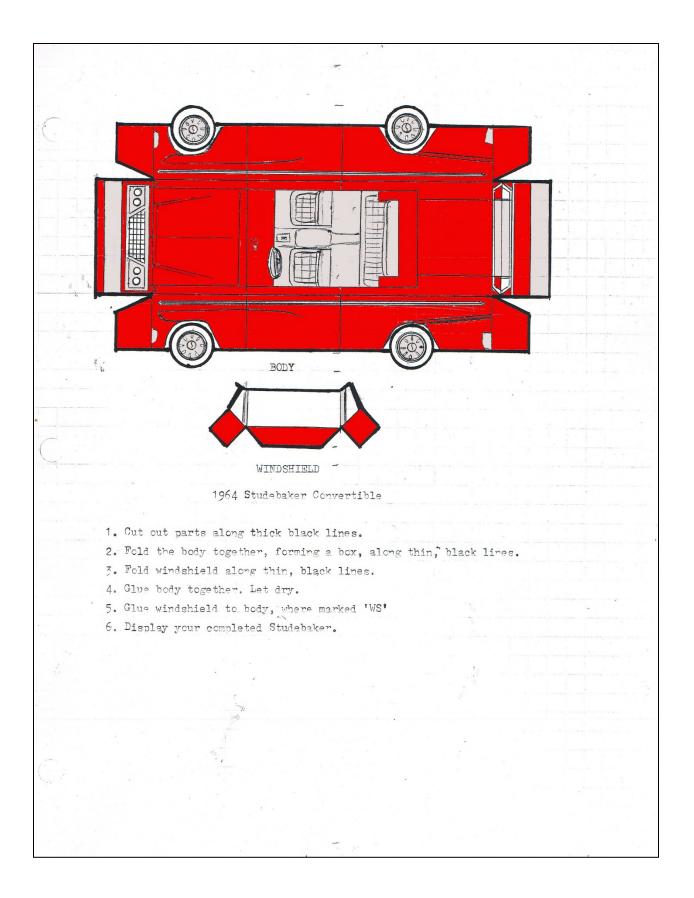

The first item on the next page is a 1950 Studebaker card that when cut out from the black background, folds in on itself with a small slit (cut) around the right/front bumper.

'64 Daytona Cut-Out & Assemble" By: John Cosco