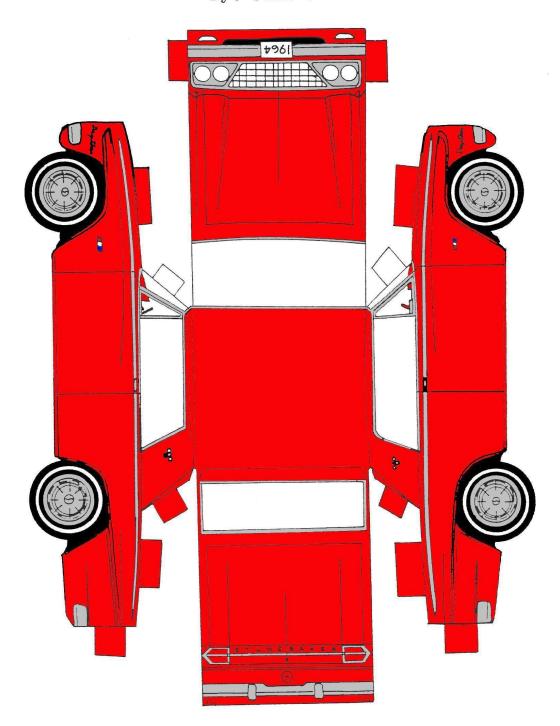

The first item on the next page is a 1950 Studebaker card that when cut out from the black background, folds in on itself with a small slit (cut) around the right/front bumper.

'64 Daytona Cut-Out & Assemble" By: John Cosco