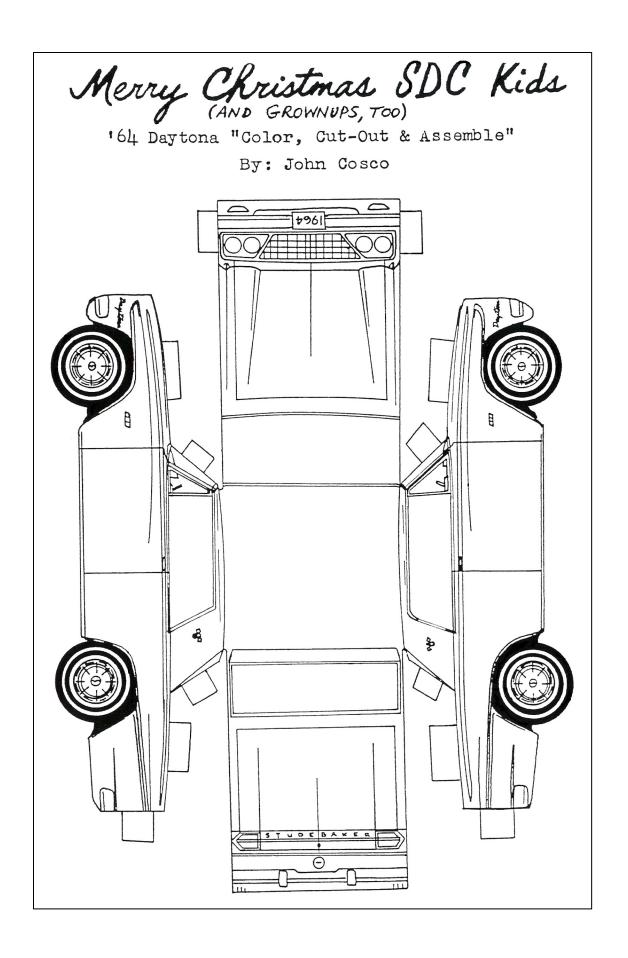

The first item on the next page is a 1950 Studebaker card that when cut out from the black background, folds in on itself with a small slit (cut) around the right/front bumper.

'64 Daytona Cut-Out & Assemble" By: John Cosco