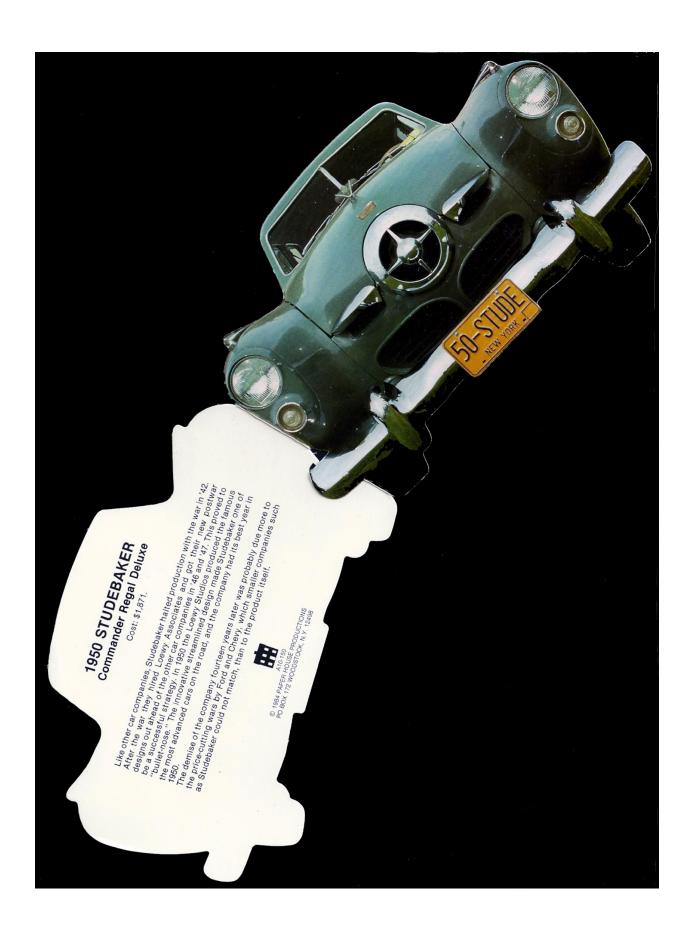

The first item on the next page is a 1950 Studebaker card that when cut out from the black background, folds in on itself with a small slit (cut) around the right/front bumper.

'64 Daytona Cut-Out & Assemble" By: John Cosco