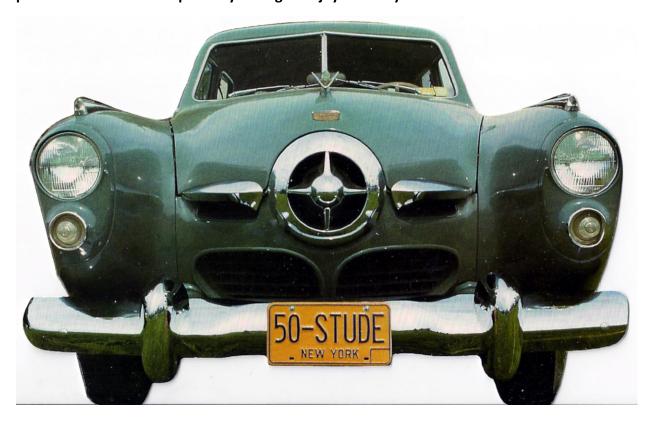

The first item on the next page is a 1950 Studebaker card that when cut out from the black background, folds in on itself with a small slit (cut) around the right/front bumper.

'64 Daytona Cut-Out & Assemble" By: John Cosco