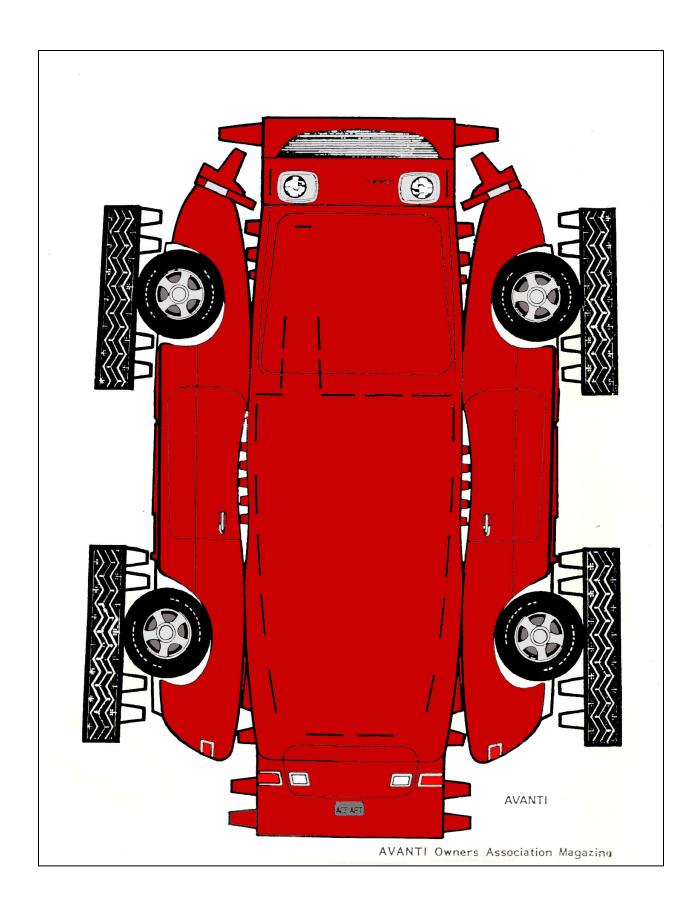

## STUDEBAKER CUT-OUT CARS AND TRUCKS

Your MO/IL Gateway Studebaker Drivers Club collection of paper/cardboard cut-out Studebakers and Avanti's. Some are pre-colored, and some are blank for one to make in their favorite color. Fun for small and adult kids alike! Credit to the source has been given when possible. I did the Champ truck years ago. Enjoy! Ed Meyer



The first item on the next page is a 1950 Studebaker card that when cut out from the black background, folds in on itself with a small slit (cut) around the right/front bumper.





'64 Daytona Cut-Out & Assemble" By: John Cosco











## HAND BUILD YOUR OWN AVANTI





## HAND BUILD YOUR OWN AVANTI