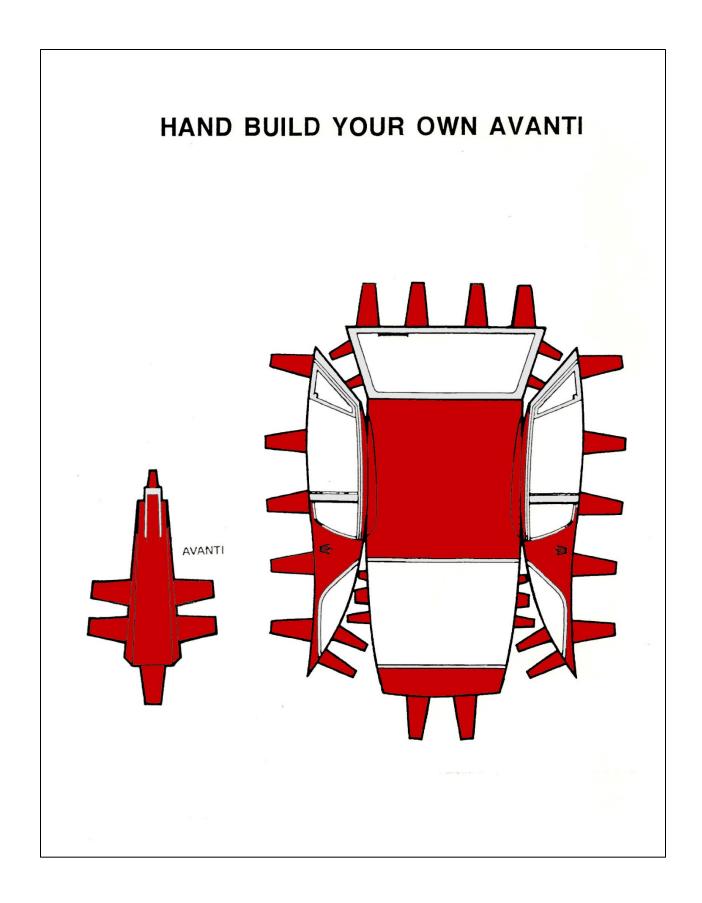

## STUDEBAKER CUT-OUT CARS AND TRUCKS

Your MO/IL Gateway Studebaker Drivers Club collection of paper/cardboard cut-out Studebakers and Avanti's. Some are pre-colored, and some are blank for one to make in their favorite color. Fun for small and adult kids alike! Credit to the source has been given when possible. I did the Champ truck years ago. Enjoy! Ed Meyer



The first item on the next page is a 1950 Studebaker card that when cut out from the black background, folds in on itself with a small slit (cut) around the right/front bumper.





'64 Daytona Cut-Out & Assemble" By: John Cosco











## HAND BUILD YOUR OWN AVANTI





## HAND BUILD YOUR OWN AVANTI